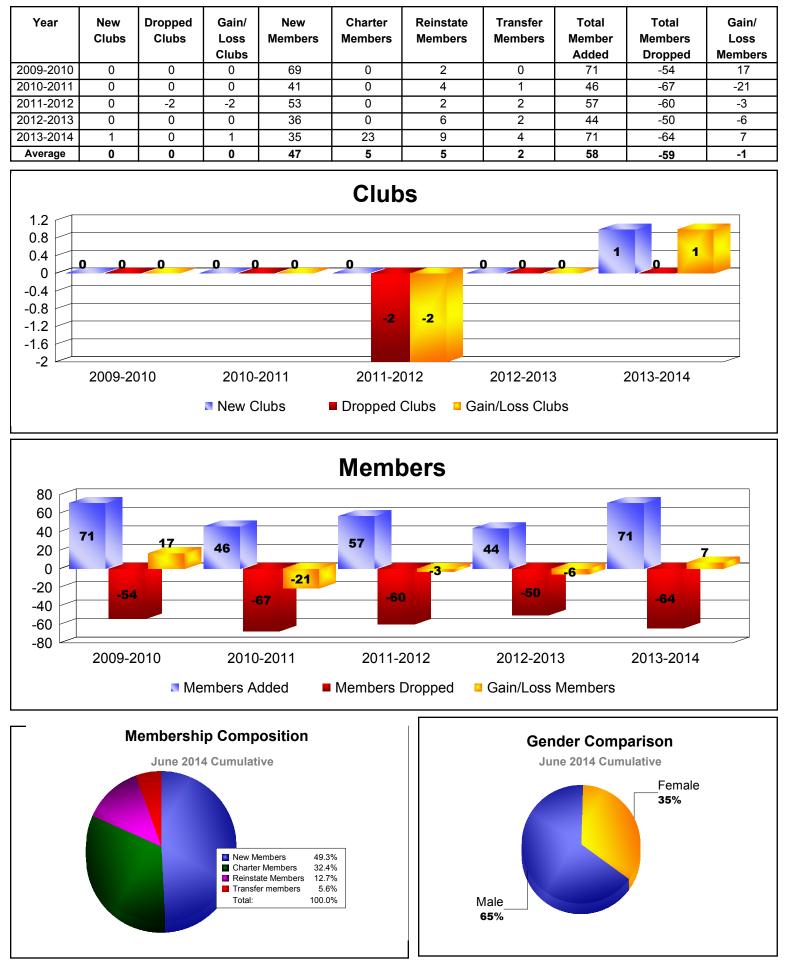

## **District 19 E WASHINGTON**



## **District 19 E IDAHO**



## District 19 E BRITISH COLUMBIA

| Year      | New<br>Clubs | Dropped<br>Clubs | Gain/<br>Loss<br>Clubs | New<br>Members | Charter<br>Members | Reinstate<br>Members | Transfer<br>Members | Total<br>Member<br>Added | Total<br>Members<br>Dropped | Gain/<br>Loss<br>Members |
|-----------|--------------|------------------|------------------------|----------------|--------------------|----------------------|---------------------|--------------------------|-----------------------------|--------------------------|
| 2009-2010 | 0            | 0                | 0                      | 45             | 0                  | 0                    | 1                   | 46                       | -43                         | 3                        |
| 2010-2011 | 0            | -1