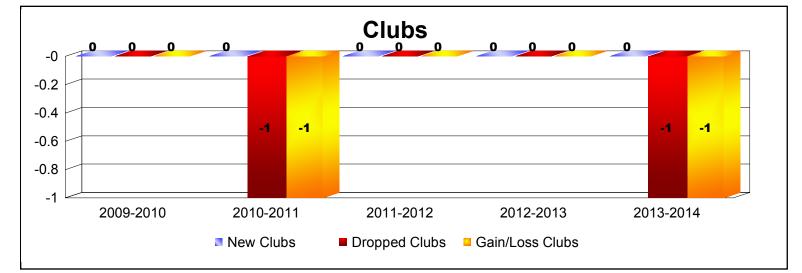

## District 19 E BRITISH COLUMBIA

| Year      | New<br>Clubs | Dropped<br>Clubs | Gain/<br>Loss<br>Clubs | New<br>Members | Charter<br>Members | Reinstate<br>Members | Transfer<br>Members | Total<br>Member<br>Added | Total<br>Members<br>Dropped | Gain/<br>Loss<br>Members |
|-----------|--------------|------------------|------------------------|----------------|--------------------|----------------------|---------------------|--------------------------|-----------------------------|--------------------------|
| 2009-2010 | 0            | 0                | 0                      | 45             | 0                  | 0                    | 1                   | 46                       | -43                         | 3                        |
| 2010-2011 | 0            | -1               | -1                     | 45             | 0                  | 2                    | 16                  | 63                       | -78                         | -15                      |
| 2011-2012 | 0            | 0                | 0                      | 25             | 0                  | 1                    | 3                   | 29                       | -35                         | -6                       |
| 2012-2013 | 0            | 0                | 0                      | 36             | 0                  | 1                    | 8                   | 45                       | -48                         | -3                       |
| 2013-2014 | 0            | -1               | -1                     | 48             | 0                  | 2                    | 2                   | 52                       | -62                         | -10                      |
| Average   | 0            | 0                | 0                      | 40             | 0                  | 1                    | 6                   | 47                       | -53                         | -6                       |