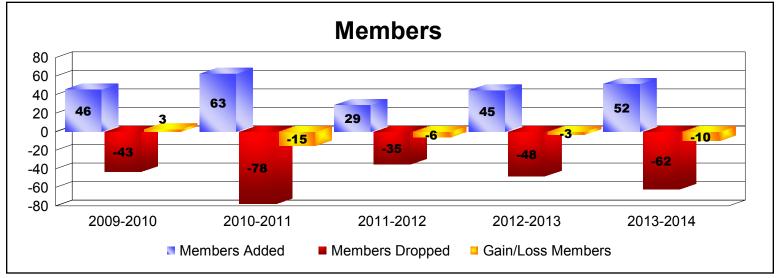

## District 19 E BRITISH COLUMBIA

| Year      | New<br>Clubs | Dropped<br>Clubs | Gain/<br>Loss<br>Clubs | New<br>Members | Charter<br>Members | Reinstate<br>Members | Transfer<br>Members | Total<br>Member<br>Added | Total<br>Members<br>Dropped | Gain/<br>Loss<br>Members |
|-----------|--------------|------------------|------------------------|----------------|--------------------|----------------------|---------------------|--------------------------|-----------------------------|--------------------------|
| 2009-2010 | 0            | 0                | 0                      | 45             | 0                  | 0                    | 1                   | 46                       | -43                         | 3                        |
| 2010-2011 | 0            | -1               | -1                     | 45             | 0                  | 2                    | 16                  | 63                       | -78                         | -15                      |
| 2011-2012 | 0            | 0                | 0                      | 25             | 0                  | 1                    | 3                   | 29                       | -35                         | -6                       |
| 2012-2013 | 0            | 0                | 0                      | 36             | 0                  | 1                    | 8                   | 45                       | -48                         | -3                       |
| 2013-2014 | 0            | -1               | -1                     | 48             | 0                  | 2                    | 2                   | 52                       | -62                         | -10                      |
| Average   | 0            | 0                | 0                      | 40             | 0                  | 1                    | 6                   | 47                       | -53                         | -6                       |