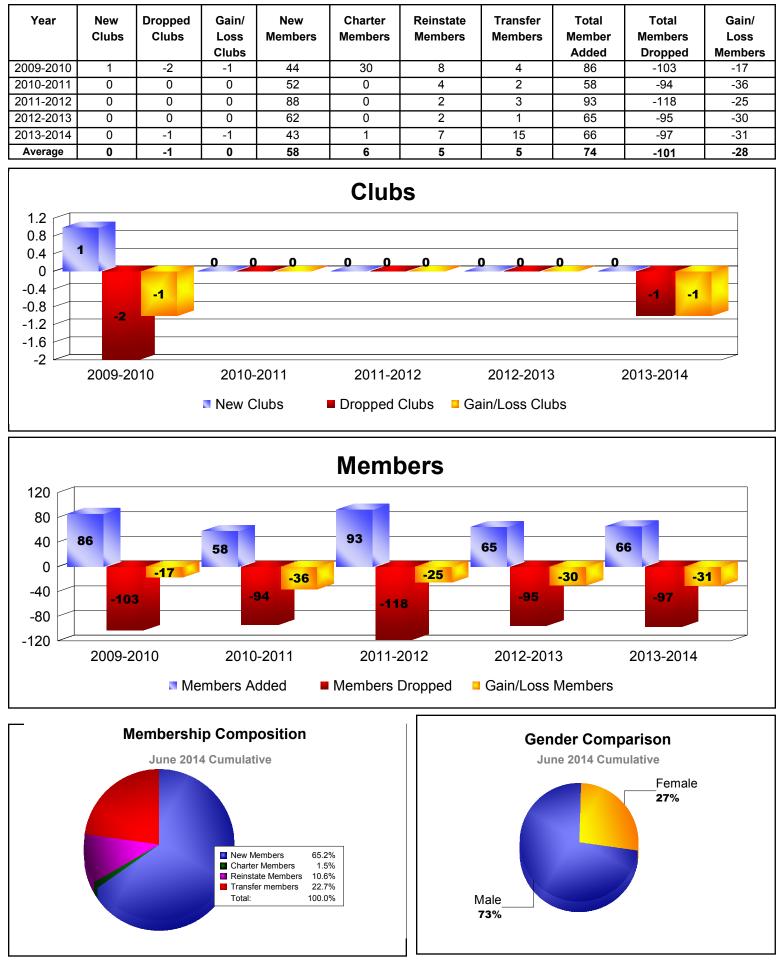

## **District 19 E WASHINGTON**



## **District 19 E IDAHO**



## District 19 E BRITISH COLUMBIA

| Year      | New<br>Clubs | Dropped<br>Clubs | Gain/<br>Loss<br>Clubs | New<br>Members | Charter<br>Members | Reinstate<br>Members | Transfer<br>Members | Total<br>Member<br>Added | Total<br>Members<br>Dropped | Gain/<br>Loss<br>Members |
|-----------|--------------|------------------|------------------------|----------------|--------------------|----------------------|---------------------|--------------------------|-----------------------------|--------------------------|
| 2009-2010 | 0            | 0                | 0                      | 45             | 0                  | 0                    | 1                   | 46                       | -43                         | 3                        |
| 2010-2011 |